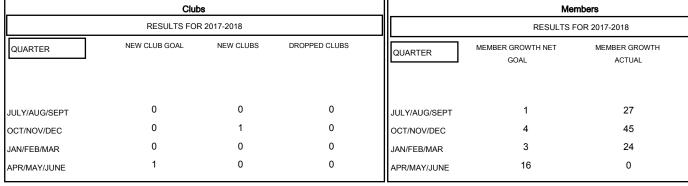

## **CINDY GREGG LOCATION VIRGINIA GMT CA** Clubs Members

## GOALS AND ACTUAL NEW CLUBS CUMULATIVE

## GOALS AND ACTUAL MEMBERS CUMULATIVE

| -■- | MEMBER GROWTH NET GOAL        |  |
|-----|-------------------------------|--|
| -•- | - MEMBER GROWTH ACTUAL        |  |
| - 🛦 | - LAST YEAR MEMBERSHIP ACTUAL |  |
|     |                               |  |
|     |                               |  |
|     |                               |  |