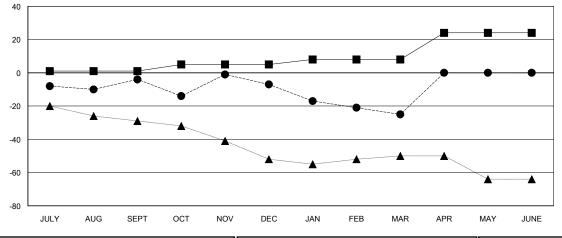

## GOALS AND ACTUAL MEMBERS CUMULATIVE

| -■- | MEMBER GROWTH NET GOAL        |  |
|-----|-------------------------------|--|
| -•- | - MEMBER GROWTH ACTUAL        |  |
| - 🛦 | - LAST YEAR MEMBERSHIP ACTUAL |  |
|     |                               |  |
|     |                               |  |
|     |                               |  |